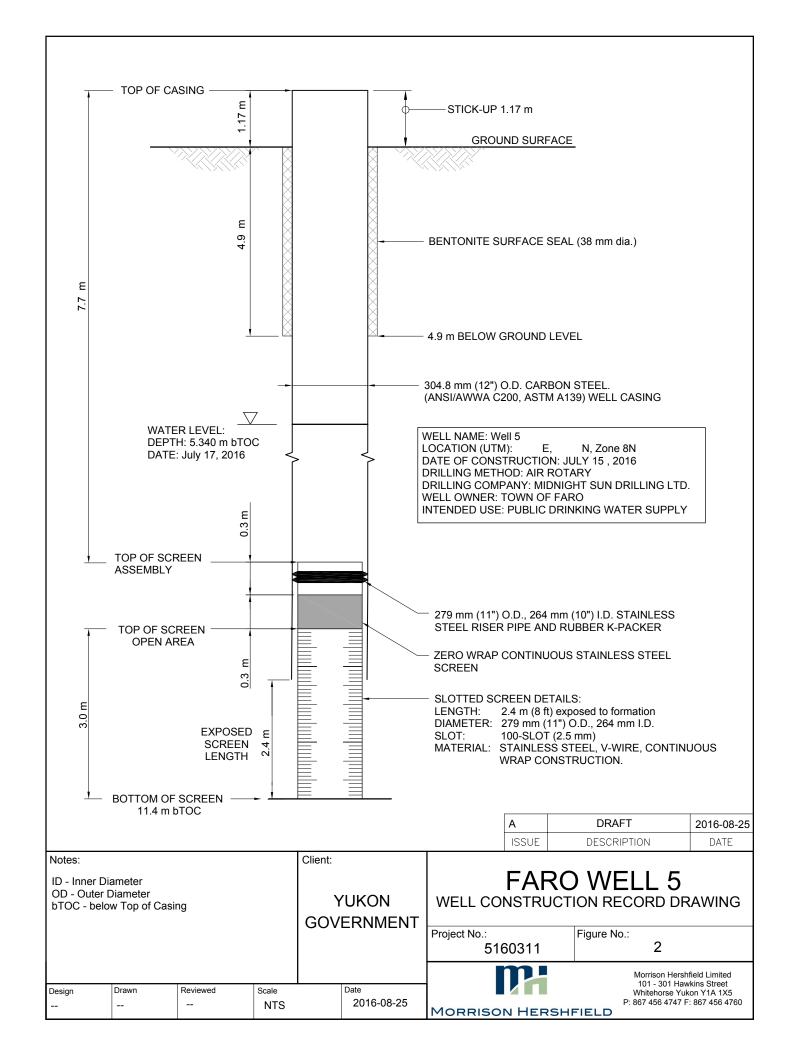

| F                                                                                                  | PROJ                                                                             | ECT                           | : Far       | o Hydrogeological Servic                               | es CLIE                     | NT: Yukon Governn | ervices TE   | TESTHOLE NO: Well 5 |                                                        |                                                                                            |                               |                   |  |  |
|----------------------------------------------------------------------------------------------------|----------------------------------------------------------------------------------|-------------------------------|-------------|--------------------------------------------------------|-----------------------------|-------------------|--------------|---------------------|--------------------------------------------------------|--------------------------------------------------------------------------------------------|-------------------------------|-------------------|--|--|
| L                                                                                                  | OCATION: Faro, Yukon                                                             |                               |             |                                                        |                             |                   |              |                     |                                                        |                                                                                            | PROJECT NO.: 5160311          |                   |  |  |
| (                                                                                                  | <u> </u>                                                                         |                               |             |                                                        |                             | HOD: Air Rotary   |              |                     | EL                                                     | ELEVATION (m): 645.871                                                                     |                               |                   |  |  |
| S                                                                                                  | AMP                                                                              | AMPLE TYPE GRAB SHELBY TUE    |             |                                                        |                             | SPLIT SPOON BULK  |              |                     | ✓ NO RECOVERY ■ CORE                                   |                                                                                            |                               |                   |  |  |
| В                                                                                                  | ACK                                                                              | ACKFILL TYPE BENTONITE GRAVEI |             |                                                        | GRAVEL                      | SLOUGH            |              | JT                  | ∑cu                                                    | UTTINGS SAND                                                                               |                               |                   |  |  |
|                                                                                                    | DEPTH (m)                                                                        |                               | SOIL SYMBOL |                                                        | SOIL DESCRIF                | PTION             | SAMPI F TYPE | SAMPLE #            | COMMENTS                                               |                                                                                            |                               | APPROX. ELEV. (m) |  |  |
| ENVIRO (VAPOUR/F2/F3) GINT-2016-08-25-FARO BOREHOLE LOGS, CL-5160311.GPJ AECOM BBY.GDT 07/10/16  2 | 2 2 3 3                                                                          |                               |             | Olive brown SILT with trace :                          | sand and gravel clasts, dry |                   |              | 2                   | steel casing to 2                                      | leted with a 12 in<br>23.98 feet (7.31 i                                                   | n) below                      | 644               |  |  |
|                                                                                                    | 6<br>7                                                                           |                               |             | Olive grey SAND with gravel  Grey medium SAND with tra |                             |                   |              | 4                   |                                                        |                                                                                            |                               | 640 =             |  |  |
| .0GS_CL-5160311.                                                                                   | 8 ₹                                                                              | -                             | 0.00        | Grey coarse GRAVEL with s                              | and, wet.                   |                   |              | <b>I</b> 6          |                                                        |                                                                                            |                               | 638 -             |  |  |
| ARO BOREHOLE.                                                                                      | 9                                                                                |                               |             |                                                        |                             |                   |              | <b>I</b> 8          |                                                        |                                                                                            |                               | 637               |  |  |
| GINT-2016-08-25-F.                                                                                 | 10                                                                               |                               |             |                                                        |                             |                   |              | 10                  | Well Screen De<br>8 feet (2.4 m) lo<br>Veriperm well s | I in SILT on July<br>tails:<br>ong stainless stee<br>creen with rubbe<br>slot (2.54 mm) op | el, wire-round<br>r k-packer. | 636 -             |  |  |
| VAPOUR/F2/F3)                                                                                      | 12                                                                               |                               |             |                                                        |                             | lic               | GGED BY:     |                     | 3.33.3.100                                             |                                                                                            |                               |                   |  |  |
| RO (                                                                                               | Morrison Hershfield Ltd. 301 Hawkins Street, Suite 101 Whitehorse, Yukon Y1A 1X5 |                               |             |                                                        |                             |                   | VIEWED BY:   |                     |                                                        | COMPLETION DEPTH: 36 COMPLETION DATE: 15/07/16                                             |                               |                   |  |  |
| ENV                                                                                                |                                                                                  |                               |             |                                                        |                             |                   | OJECT MANA   | GER:                |                                                        | Page 1 of 1                                                                                |                               |                   |  |  |