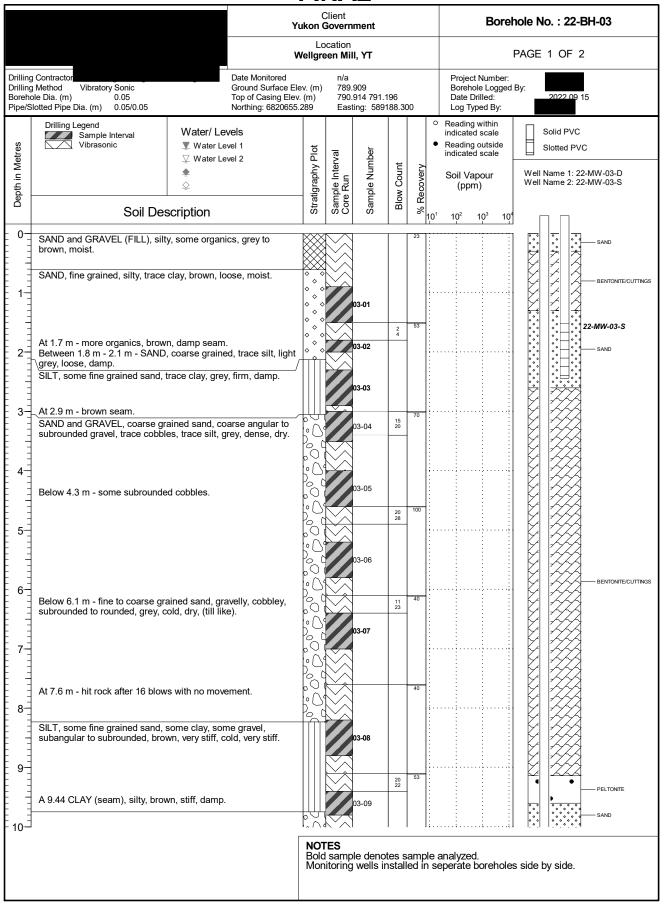

## **FINAL**

## **FINAL**

| 1114712                                                                                                         |                                                                |                                         |                                                                                                |                   |                                                          |                                                                                                     |             |         |                                                                                  |                                                                        |  |  |
|-----------------------------------------------------------------------------------------------------------------|----------------------------------------------------------------|-----------------------------------------|------------------------------------------------------------------------------------------------|-------------------|----------------------------------------------------------|-----------------------------------------------------------------------------------------------------|-------------|---------|----------------------------------------------------------------------------------|------------------------------------------------------------------------|--|--|
|                                                                                                                 |                                                                |                                         |                                                                                                |                   | Client<br><b>/ukon Government</b>                        |                                                                                                     |             |         | Borehole No. : 22-BH-03                                                          |                                                                        |  |  |
|                                                                                                                 |                                                                | Location Wellgreen Mill, YT             |                                                                                                |                   |                                                          |                                                                                                     | PAGE 2 OF 2 |         |                                                                                  |                                                                        |  |  |
| Drilling Contractor Drilling Method Vibratory Sonic Borehole Dia. (m) 0.05 Pipe/Slotted Pipe Dia. (m) 0.05/0.05 |                                                                |                                         | Date Monitored<br>Ground Surface Elev. (m)<br>Top of Casing Elev. (m)<br>Northing: 6820655.289 |                   | n/a<br>789.909<br>790.914 791.196<br>Easting: 589188.300 |                                                                                                     |             |         | Project Number: Borehole Logged By: Date Drilled: 2022 09 15 Log Typed By:       |                                                                        |  |  |
| Depth in Metres                                                                                                 | Drilling Legend Sample Interval Vibrasonic                     | Water/ Lev  ▼ Water Lev  □ Water Lev  • | vel 1                                                                                          | Stratigraphy Plot | Sample Interval<br>Core Run                              | Sample Number                                                                                       | Blow Count  |         | Peading within indicated scale Reading outside indicated scale Soil Vapour (ppm) | Solid PVC Slotted PVC  Well Name 1: 22-MW-03-D Well Name 2: 22-MW-03-S |  |  |
| Del                                                                                                             | Soil Description                                               |                                         |                                                                                                | Strat             | Sam<br>Core                                              | Sam                                                                                                 | Blov        | %<br>10 | <sup>1</sup> 10 <sup>2</sup> 10 <sup>3</sup> 10 <sup>1</sup>                     |                                                                        |  |  |
| 10-                                                                                                             | SAND and GRAVEL, coarse gra<br>rounded gravel, brown, loose, m | noist. <i>(continue</i>                 | d)                                                                                             |                   |                                                          | 03-10                                                                                               | 18 22       |         |                                                                                  | 22-MW-03-D                                                             |  |  |
| 12                                                                                                              | SAND, gravelly, rounded to subredense (frozen), moist.         | rounded, some                           | silt, grey,                                                                                    |                   |                                                          |                                                                                                     |             |         |                                                                                  |                                                                        |  |  |
|                                                                                                                 | Bottom of hole at 12.2 m.                                      |                                         |                                                                                                | 10 0              | L 🗸                                                      |                                                                                                     |             | 1:      | <u>;</u>                                                                         | I                                                                      |  |  |
| 13-                                                                                                             |                                                                |                                         |                                                                                                |                   |                                                          |                                                                                                     |             |         |                                                                                  |                                                                        |  |  |
|                                                                                                                 |                                                                |                                         |                                                                                                |                   |                                                          |                                                                                                     |             |         |                                                                                  |                                                                        |  |  |
| 14                                                                                                              |                                                                |                                         |                                                                                                |                   |                                                          |                                                                                                     |             |         |                                                                                  |                                                                        |  |  |
|                                                                                                                 |                                                                |                                         |                                                                                                |                   |                                                          |                                                                                                     |             |         |                                                                                  |                                                                        |  |  |
| 15                                                                                                              |                                                                |                                         |                                                                                                |                   |                                                          |                                                                                                     |             |         |                                                                                  |                                                                        |  |  |
| E 3                                                                                                             |                                                                |                                         |                                                                                                |                   |                                                          |                                                                                                     |             |         |                                                                                  |                                                                        |  |  |
| 16                                                                                                              |                                                                |                                         |                                                                                                |                   |                                                          |                                                                                                     |             |         |                                                                                  |                                                                        |  |  |
| 10-                                                                                                             |                                                                |                                         |                                                                                                |                   |                                                          |                                                                                                     |             |         |                                                                                  |                                                                        |  |  |
|                                                                                                                 |                                                                |                                         |                                                                                                |                   |                                                          |                                                                                                     |             |         |                                                                                  |                                                                        |  |  |
| 17-                                                                                                             |                                                                |                                         |                                                                                                |                   |                                                          |                                                                                                     |             |         |                                                                                  |                                                                        |  |  |
|                                                                                                                 |                                                                |                                         |                                                                                                |                   |                                                          |                                                                                                     |             |         |                                                                                  |                                                                        |  |  |
| 18-                                                                                                             |                                                                |                                         |                                                                                                |                   |                                                          |                                                                                                     |             |         |                                                                                  |                                                                        |  |  |
|                                                                                                                 |                                                                |                                         |                                                                                                |                   |                                                          |                                                                                                     |             |         |                                                                                  |                                                                        |  |  |
| 19                                                                                                              |                                                                |                                         |                                                                                                |                   |                                                          |                                                                                                     |             |         |                                                                                  |                                                                        |  |  |
|                                                                                                                 |                                                                |                                         |                                                                                                |                   |                                                          |                                                                                                     |             |         |                                                                                  |                                                                        |  |  |
| 20-3                                                                                                            |                                                                | NO1                                     | NOTES Rold sample denotes sample analyzed                                                      |                   |                                                          |                                                                                                     |             |         |                                                                                  |                                                                        |  |  |
|                                                                                                                 |                                                                |                                         |                                                                                                |                   |                                                          | Bold sample denotes sample analyzed. Monitoring wells installed in seperate boreholes side by side. |             |         |                                                                                  |                                                                        |  |  |